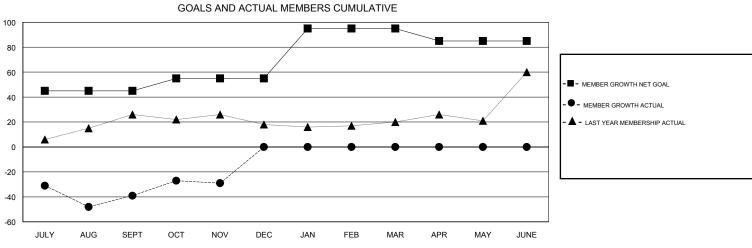

## WILLIAM PHILLIPI **LOCATION ARIZONA GMT CA** Clubs Members RESULTS FOR 2017-2018 RESULTS FOR 2017-2018 NEW CLUBS NEW CLUB GOAL DROPPED CLUBS MEMBER GROWTH NET MEMBER GROWTH DROPPED QUARTER QUARTER GOAL ACTUAL MEMBERS ACTUAL (including transfers) 0 0 45 38 67 JULY/AUG/SEPT JULY/AUG/SEPT 0 10 22 8 OCT/NOV/DEC OCT/NOV/DEC 0 1 0 0 0 40 JAN/FEB/MAR JAN/FEB/MAR 0 0 0 0 0 -10 APR/MAY/JUNE APR/MAY/JUNE